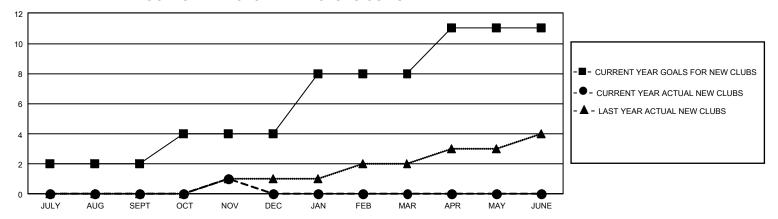

| 0         | 1             | JULY/AUG/SEPT         | 381                     | 800                     | 471                                                |
| OCT/NOV/DEC           | 6             | 1         | 0             | OCT/NOV/DEC           | 375                     | 264                     | 190                                                |
| JAN/FEB/MAR           | 12            | 0         | 0             | JAN/FEB/MAR           | 345                     | 0                       | 0                                                  |
| APR/MAY/JUNE          | 9             | 0         | 0             | APR/MAY/JUNE          | 225                     | 0                       | 0                                                  |

## GOALS AND ACTUAL NEW CLUBS CUMULATIVE



## GOALS AND ACTUAL MEMBERS CUMULATIVE



| DROPPED CLUBS: 1 |     | 420 CLUBS OF 755 ADDED 1<br>OR MORE NEW MEMBERS | GENDER DISTRIBUTION       |                 |  |
|------------------|-----|-------------------------------------------------|---------------------------|-----------------|--|
|                  |     |                                                 | MALE                      | 21,313 (78.74%) |  |
|                  |     |                                                 | FEMALE                    | 5,749 (21.24%)  |  |
| DROPPED MEMBERS  |     |                                                 | NON BINARY                | 0 (0.00%)       |  |
| DECEASED         | 89  |                                                 | PREFER NOT TO ANSWER      | 5 (0.02%)       |  |