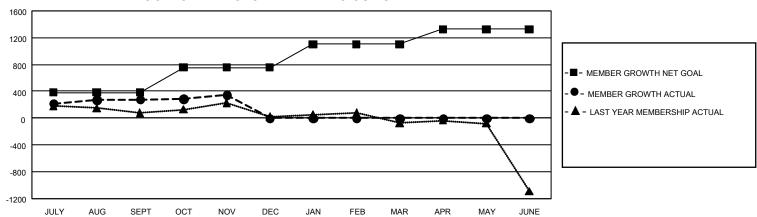

## GOALS AND ACTUAL MEMBERS CUMULATIVE

| DROPPED CLUBS: 1 |     | 420 CLUBS OF 755 ADDED 1<br>OR MORE NEW MEMBERS | GENDER DISTRIBUTION       |                 |  |
|------------------|-----|-------------------------------------------------|---------------------------|-----------------|--|
|                  |     |                                                 | MALE                      | 21,313 (78.74%) |  |
|                  |     |                                                 | FEMALE                    | 5,749 (21.24%)  |  |
| DROPPED MEMBERS  |     |                                                 | NON BINARY                | 0 (0.00%)       |  |
| DECEASED         | 89  |                                                 | PREFER NOT TO ANSWER      | 5 (0.02%)       |  |
| CLUB CANCELLED   | 0   |                                                 | TOTAL FAMILY UNIT MEMBERS | 5 7,179         |  |
| OTHER            | 572 | CLICK HERE FOR                                  | ,                         |                 |  |
| TOTAL            | 661 | CUMULATIVE MEMBERSHIP DATA                      | FAMILY MEMBERS PAYING HA  | LF DUES 3,925   |  |